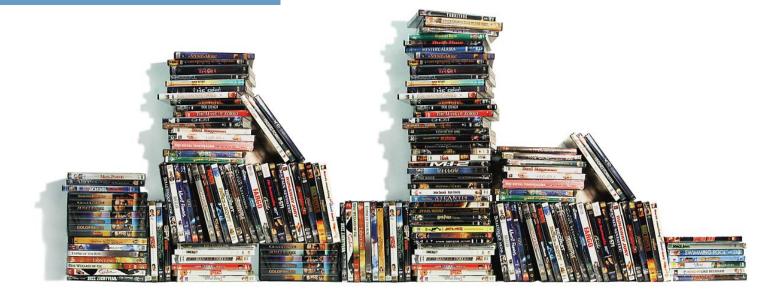

# DVDBulkLoader

For system integrators who want a rapid and cost-effective method for importing DVDs into Kaleidescape Systems, the Kaleidescape DVD Bulk Loader is the solution.

Unlike the process of importing one DVD at a time, the Kaleidescape DVD Bulk Loader employs a carousel DVD Changer to import up to 200 DVDs at a time without operator intervention.

## Automated importing of large DVD movie collections

The DVD Bulk Loader automates the DVD movie importing process by allowing up to 200 DVDs to be imported in one unattended session.